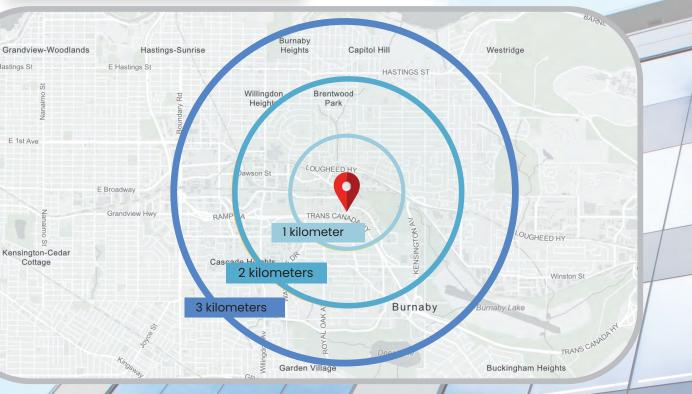

## DEMOGRAPHICS

|                                              | 1 km     | 2 km                  | 3 km         |   |
|----------------------------------------------|----------|-----------------------|--------------|---|
| Population<br>(2021)                         | 11,447   | 38,405                | 79,881       |   |
| Population<br>(2025)                         | 12,087   | 41,011                | 85,522       |   |
| <b>Projected Annual Growth</b> (2021 - 2025) | 5.5%     | 6.7%                  | 7.0%         |   |
| Median Age                                   | 37.7     | 39.5                  | 40.7         |   |
| Average Household<br>Income (2021)           | \$90,362 | \$93,346              | \$90,397     |   |
| Average Persons Per<br>Household             | 2.5      | 2.5                   | 2.6          | 4 |
|                                              |          | and the second second | 1 the second |   |