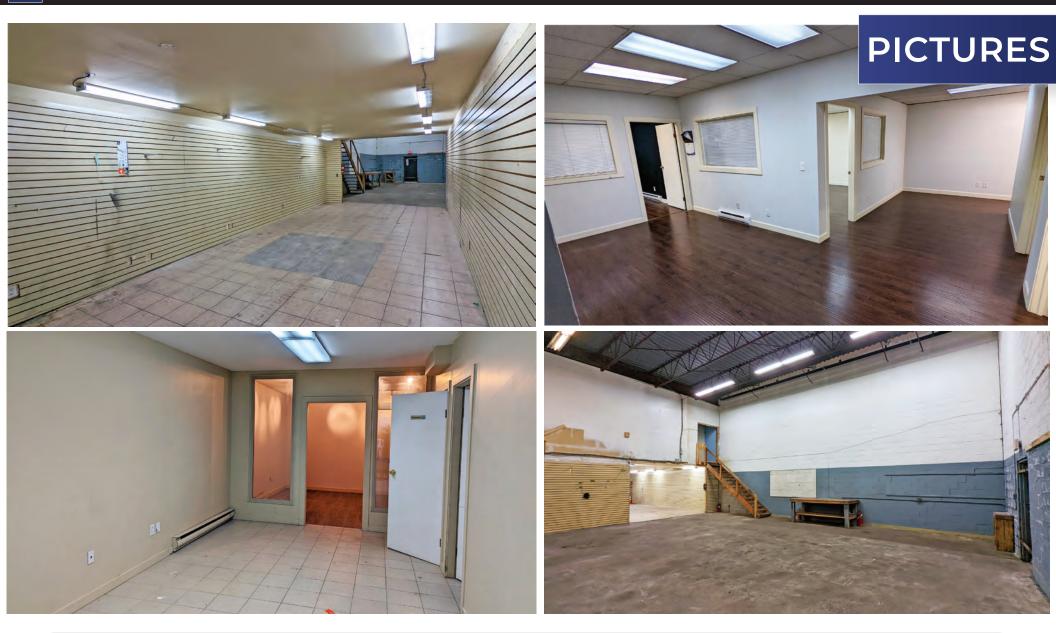

# OPPORTUNITY

Iconic Properties Group is pleased to showcase an opportunity to lease this spacious and rarely available industrial unit in central Burnaby, only 3.1 km from the bustling Brentwood Town Center. The main floor is approx. 2,404 sqft, the upper level is approx. 1,195 sqft for a total unit size of 3,599 sqft. It features 18ft ceiling height in the warehouse, grade loading, comes with a generous 5 parking stalls, and its M-2 zoning permits a wide variety of manufacturing, warehouse storage, wholesale and office use. M-1 zoning uses are also permitted.