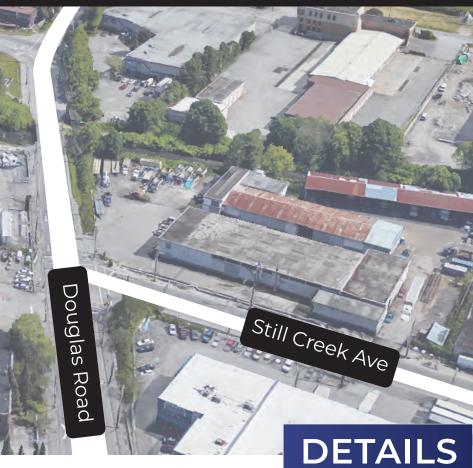

This industrial unit is located on the east side of Douglas Rd, close to the intersection of Still Creek Ave. It is strategically placed near the convenient and growing area of Brentwood, and just minutes away from access to Hwy I and adjacent to The Amazing Brentwood. This area is easily accessible, with Holdom Skytrain station only an 11 minute walk from the unit, and downtown Vancouver being only a 25 minutes drive.