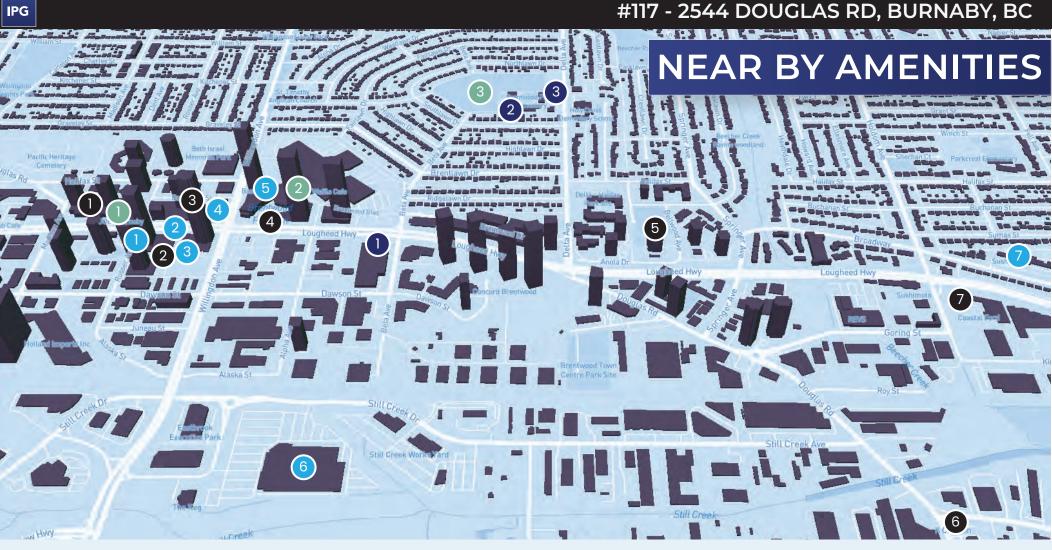

#### **FOOD & DRINK**

- Joey Burnaby
- 2 Starbucks
- 3 Fatburger Lougheed Burnaby
- 4 McDonalds
- 5 Wonderffle Cafe
- 6 K Chicken Burnaby
- 7 Starbucks

#### **SHOPS & SERVICES**

- Whole Foods Market
- Shoppers Drug Mart
- BC Liquor Store
- 4 Esso
- The Amazing Brentwood
- Costco Wholesale
- Buy-Low Foods

#### **PARKS & RECREATION**

- SPINCO Burnaby
  REC Room
  Brentwood Park
- EDUCATION
- CEFA Early Learning Burnaby
- 2 Brentwood Park Elementary
- 3 Holy Cross Elementary

3/6

#117 - 2544 DOUGLAS RD, BURNABY, BC