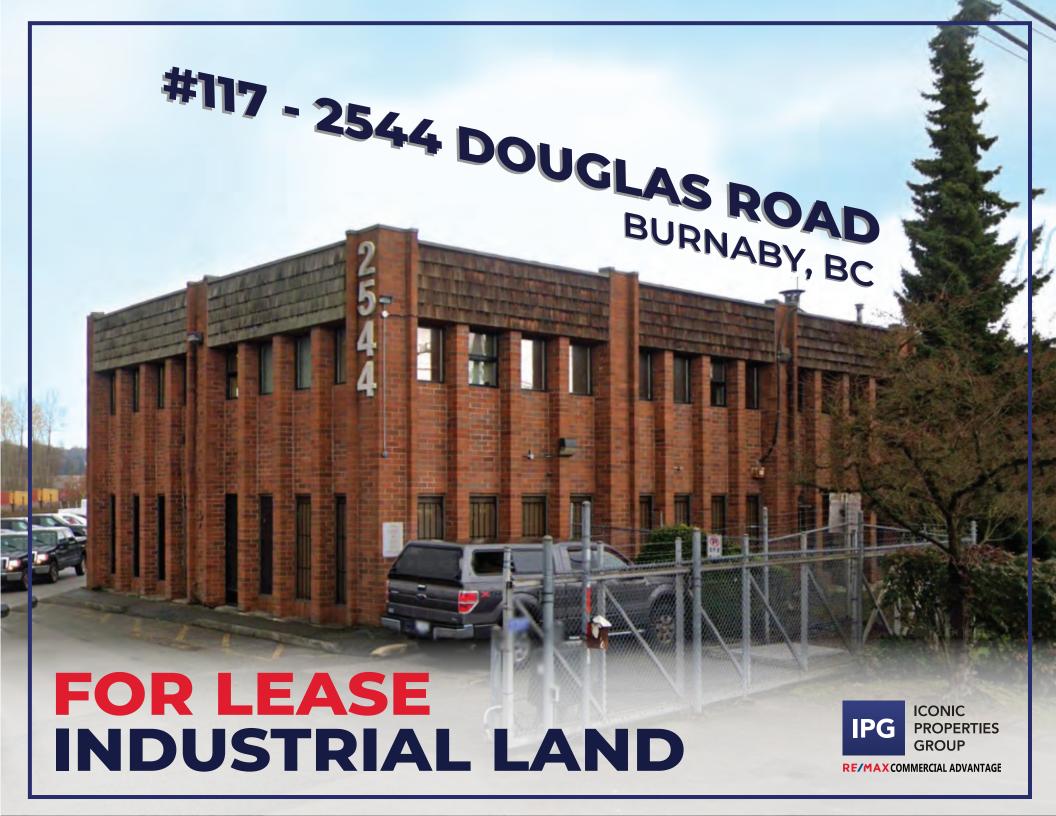

# OPPORTUNITY

Iconic Properties Group is pleased to showcase an opportunity to lease this spacious and rarely available industrial unit in central Burnaby, only 3.1 km from the bustling Brentwood Town Center. The main floor is approx. 2,404 sqft, the upper level is approx. 1,195 sqft for a total unit size of 3,599 sqft. It features 18ft ceiling height in the warehouse, grade loading, comes with a generous 5 parking stalls, and its M-2 zoning permits a wide variety of manufacturing, warehouse storage, wholesale and office use. M-1 zoning uses are also permitted.

| CIVIC ADDRESS       | #117 - 2544 Douglas Rd, Burnaby, BC                            |
|---------------------|----------------------------------------------------------------|
| BUILDING SIZE       | 3,599 sqft                                                     |
| YEAR BUILT          | 1978                                                           |
| PROPERTY TAX (2021) | \$11,218.32                                                    |
| NEIGHBORHOOD        | Central Burnaby                                                |
| ZONING              | M-2                                                            |
| LEASE RATE          | Base rent: \$18.50/sqft/year<br>Additional rent: \$5/sqft/year |
| PID                 | 001-683-055                                                    |